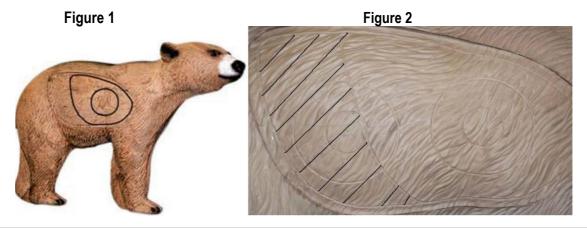

If the 3D AAA committee has given approval dual scoring zone targets may be used in 3D AAA sanctioned events with the following provisions.

- No other approved targets with single score zones are available.
- The 10 and 8 scoring zones closest to the animal's head/chest area must be used.
- A picture of the target showing the designated score zones must be placed at the furthest shooting peg
  from the target and at the target so all competitors can view the scoring zones. See Figures 1 and 2 below
  for details.
- The 8-scoring zone towards the rear of the animal must be scored as a 5. Shown with Shading through in Figure 2.

Figure 2 is an example, if the club is to use this insert the lines are to be scrubbed out or not drawn on at all.