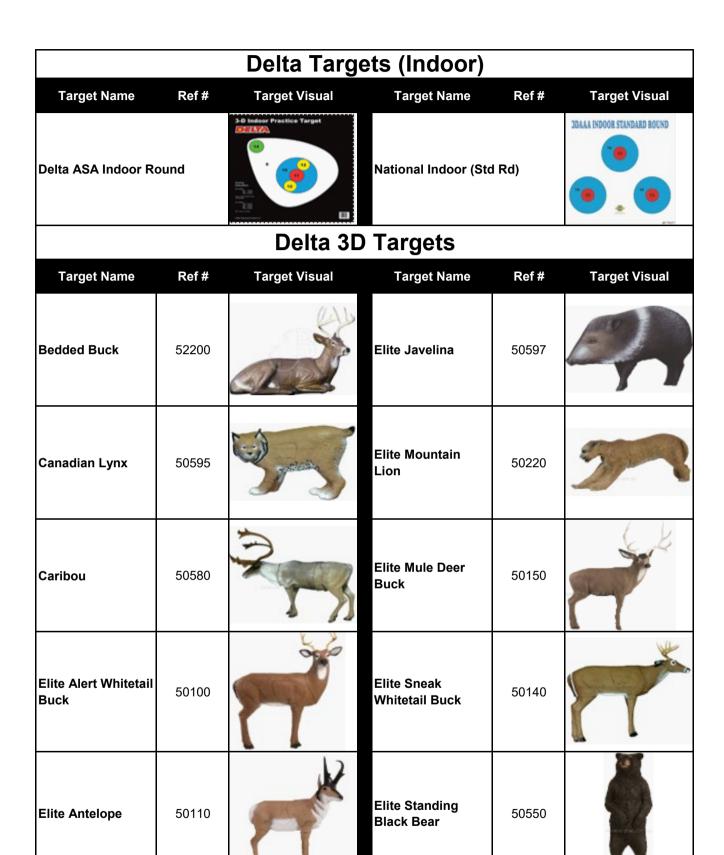

If the 3D AAA committee has given approval dual scoring zone targets may be used in 3D AAA sanctioned events with the following provisions.

- No other approved targets with single score zones are available.
- The 10 and 8 scoring zones closest to the animal's head/chest area must be used.
- A picture of the target showing the designated score zones must be placed at the furthest shooting peg
  from the target and at the target so all competitors can view the scoring zones. See Figures 1 and 2 below
  for details.
- The 8-scoring zone towards the rear of the animal must be scored as a 5. Shown with Shading through in Figure 2.

Figure 2 is an example, if the club is to use this insert the lines are to be scrubbed out or not drawn on at all.